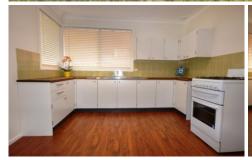

## 28 Valencia Crescent Toongabbie NSW

Positioned on the high side of one of Toongabbie's best streets this 3 bedroom brick veneer home is ready and waiting for you to add your own personal touches to make it your own. It has just been freshly painted throughout, lounge room with polished timber floorboards and air conditioning, all bedrooms also have polished floorboards and an air conditioner to main bedroom, a spacious gas equipped eat in kitchen with plenty of natural light beaming through, a sunroom which opens out onto a great sized backyard, an internal laundry, light and airy bathroom with a modern touch to it and a huge garage. You will just love living in this neighbourhood, it's so friendly and quiet yet within walking distance to all major amenities such as Metella Road Public School, local shopping centre, bus stop to the train station and local parklands.