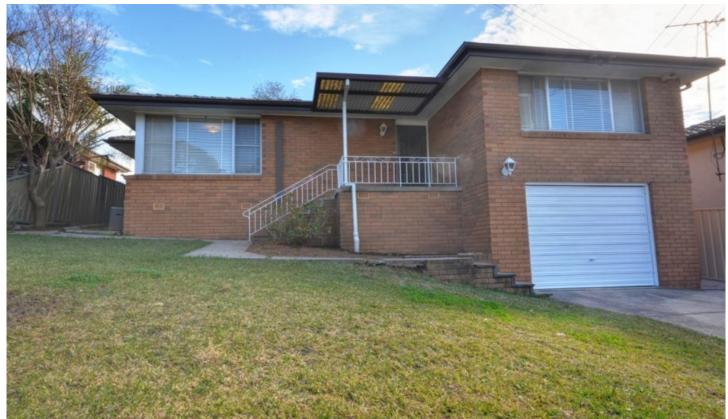

## 28 Valencia Crescent Toongabbie NSW

Positioned on the high side of one of Toongabbie's best streets this 3 bedroom brick veneer home is ready and waiting for you to add your own personal touches to make it your own. It has just been freshly painted throughout, lounge room with polished timber floorboards and air conditioning, all bedrooms also have polished floorboards and an air conditioner to main bedroom, a spacious gas equipped eat in kitchen with plenty of natural light beaming through, a sunroom which opens out onto a great sized backyard, an internal laundry, light and airy bathroom with a modern touch to it and a huge garage. You will just love living in this neighbourhood, it's so friendly and quiet yet within walking distance to all major amenities such as Metella Road Public School, local shopping centre, bus stop to the train station and local parklands.