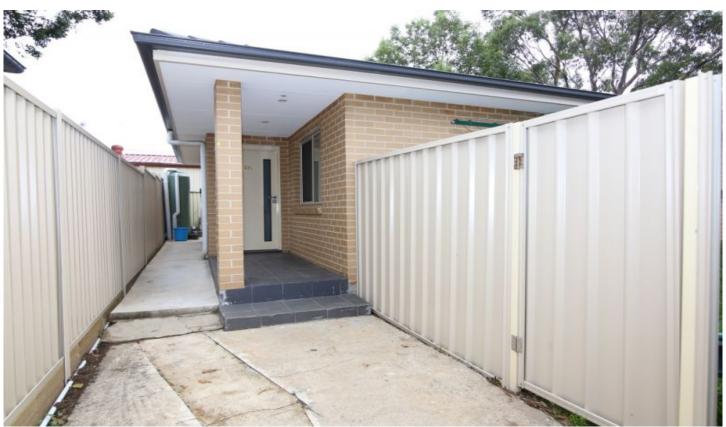

## 97a Lamonerie Street Toongabbie NSW

This near new granny flat is a must to inspect. The property is fully tiled throughout with 2 great size bedrooms with built-ins to main, open plan lounge area with air conditioning. Modern kitchen with gas cooking and plenty of cupboard space. Spacious modern bathroom and laundry area. Plenty of street parking with Pendle Hill station a short walk. Great size courtyard with paved area and water tank. Hurry now to book your inspection