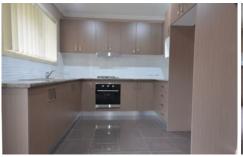

## 97a Lamonerie Street Toongabbie NSW

This near new granny flat is a must to inspect. The property is fully tiled throughout with 2 great size bedrooms with built-ins to main, open plan lounge area with air conditioning. Modern kitchen with gas cooking and plenty of cupboard space. Spacious modern bathroom and laundry area. Plenty of street parking with Pendle Hill station a short walk. Great size courtyard with paved area and water tank. Hurry now to book your inspection