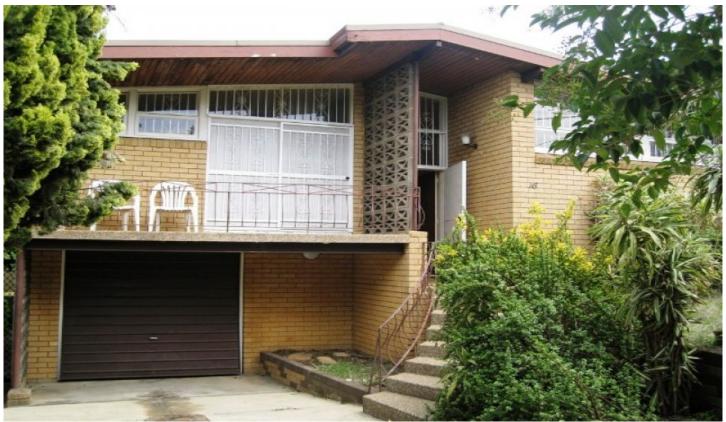

## 16 Station Road Toongabbie NSW

If you are looking for that extra bit of space for the growing family then this house is perfectly ideal for you. Spacious home offers large lounge with floorboards throughout, separate dining area, original but neat kitchen with electric cooking and plenty of cupboard space, 3 bedrooms with built ins and cupboard to main bedroom with balcony, original but neat and airy bathroom, external laundry with second toilet and single garage. But wait that's not all, you will be pleased to know there is a separate two bedroom teenagers retreat at the back with polished floorboards throughout, spacious separate lounge, new kitchenette - no stove top and near new bathroom. Low maintenance yard and shed for storage and property located walking distance to Toongabbie Station, Shops and only minutes to Schools near by.