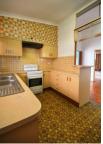

## 16 Station Road Toongabbie NSW

If you are looking for that extra bit of space for the growing family then this house is perfectly ideal for you. Spacious home offers large lounge with floorboards throughout, separate dining area, original but neat kitchen with electric cooking and plenty of cupboard space, 3 bedrooms with built ins and cupboard to main bedroom with balcony, original but neat and airy bathroom, external laundry with second toilet and single garage. But wait that's not all, you will be pleased to know there is a separate two bedroom teenagers retreat at the back with polished floorboards throughout, spacious separate lounge, new kitchenette - no stove top and near new bathroom. Low maintenance yard and shed for storage and property located walking distance to Toongabbie Station, Shops and only minutes to Schools near by.