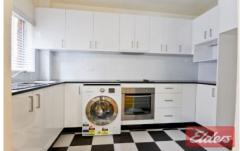

## 1/6 Mia Mia Street Girraween NSW

All who inspect will be suitably impressed with the recent renovations and features available. Two good size bedrooms, main with built-in-wardrobe, open plan living with timber floors, modern kitchen incorporating washer/dryer, near new carpet and recently painted throughout, upgraded bathroom and a designated carport space. Situated in a quiet culdesac in a small complex offering a convenient locale close to Pendle Hill Station and Girraween Primary School.