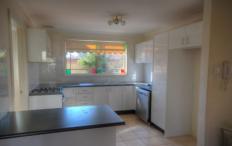

2/7 Wyena Road Pendle Hill NSW

The property consists of fully tiled large separate lounge and dining areas. Modern kitchen with dishwasher, gas cooking and ample cupboard space. The upstairs flooring features timber floors throughout all of the bedrooms. All bedrooms have A/C and built-in wardrobes. Main bedroom is spacious with ensuite and is very well presented. The main bathroom is also very roomy with ample natural light. Internal laundry with third downstairs toilet. Single lock up garage with internal access. Maintenance free courtyard. The complex also features common picnic area for the kids to run around and is an easy stroll to Pendle Hill station and shops and literally minutes drive main arterial roads. Hurry to arrange your inspection as this well presented property will not last long!