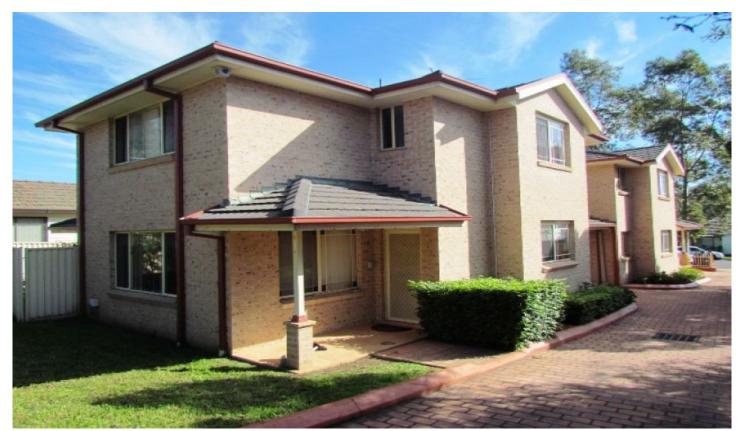

2/7 Wyena Road Pendle Hill NSW

The property consists of fully tiled large separate lounge and dining areas. Modern kitchen with dishwasher, gas cooking and ample cupboard space. The upstairs flooring features timber floors throughout all of the bedrooms. All bedrooms have A/C and built-in wardrobes. Main bedroom is spacious with ensuite and is very well presented. The main bathroom is also very roomy with ample natural light. Internal laundry with third downstairs toilet. Single lock up garage with internal access. Maintenance free courtyard. The complex also features common picnic area for the kids to run around and is an easy stroll to Pendle Hill station and shops and literally minutes drive main arterial roads. Hurry to arrange your inspection as this well presented property will not last long!