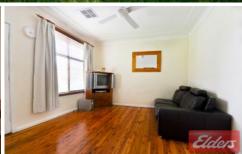

## 11 Browning Place Lalor Park NSW

3 bedrooms with ceiling fans, main bedroom with built in robe, lounge with gas heating provisions, separate dining area which opens to a spacious kitchen with dishwasher. Spacious main bathroom, polished floorboards and ducted A/C. Garage/storage area to the rear yard incorporates a 2nd toilet, ideal for the home office area. Great size backyard, great location with Ashley Brown Reserve to the rear of the property and is within walking distance to Seven Hills Station.