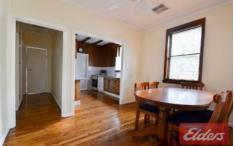

## 11 Browning Place Lalor Park NSW

3 bedrooms with ceiling fans, main bedroom with built in robe, lounge with gas heating provisions, separate dining area which opens to a spacious kitchen with dishwasher. Spacious main bathroom, polished floorboards and ducted A/C. Garage/storage area to the rear yard incorporates a 2nd toilet, ideal for the home office area. Great size backyard, great location with Ashley Brown Reserve to the rear of the property and is within walking distance to Seven Hills Station.