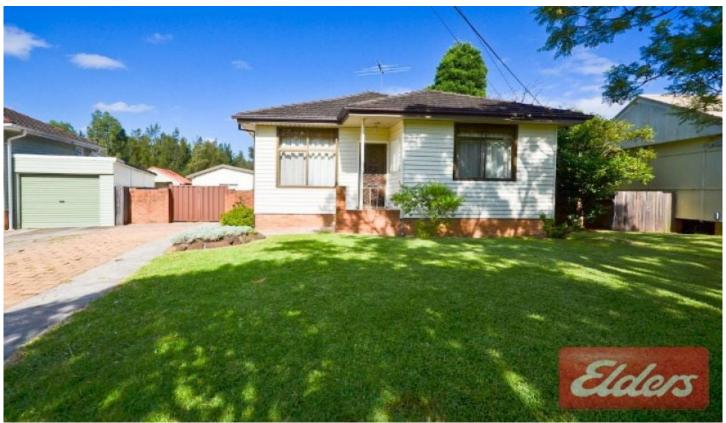

## 11 Browning Place Lalor Park NSW

3 bedrooms with ceiling fans, main bedroom with built in robe, lounge with gas heating provisions, separate dining area which opens to a spacious kitchen with dishwasher. Spacious main bathroom, polished floorboards and ducted A/C. Garage/storage area to the rear yard incorporates a 2nd toilet, ideal for the home office area. Great size backyard, great location with Ashley Brown Reserve to the rear of the property and is within walking distance to Seven Hills Station.

## 3 📭 1 🖳

Land Size: 632 sqm

View : https://www.elderstoongabbie.com.au/lease/

nsw/western-sydney/lalor-park/residential/h

ouse/5867638

Rentals Team 02 9896 2333