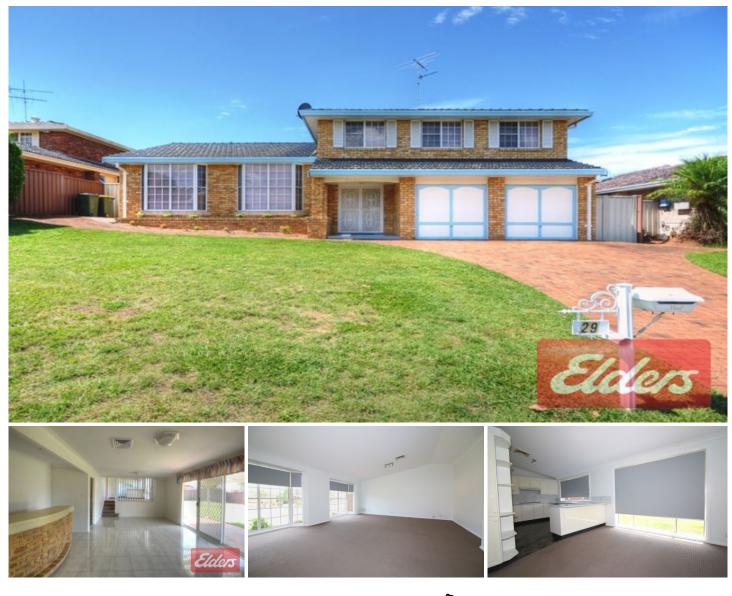

## 29 Bromfield Avenue Prospect NSW

This immaculate family home truly must be inspected to appreciate. This three-level home features 4 huge bedrooms, main bedroom is a double size with ensuite. All rooms feature built-in wardrobes. Enormous lounge room features ducted A/C throughout plus gas connection. Kitchen that has ample cupboard space and gas cooking. Great size dining area that leads downstairs to a fully tiled family room that features a bar area. Huge main 3 way bathroom with new tiling in the shower area. Internal laundry plus 3rd bathroom. Backyard with outdoor covered entertaining area. Double lock up garage area with internal access to entry foyer area. The home is located in one of Prospect's sought after quiet residential streets and is only minutes drive to main arterial roads and local schools and shops. Pets Negotiable