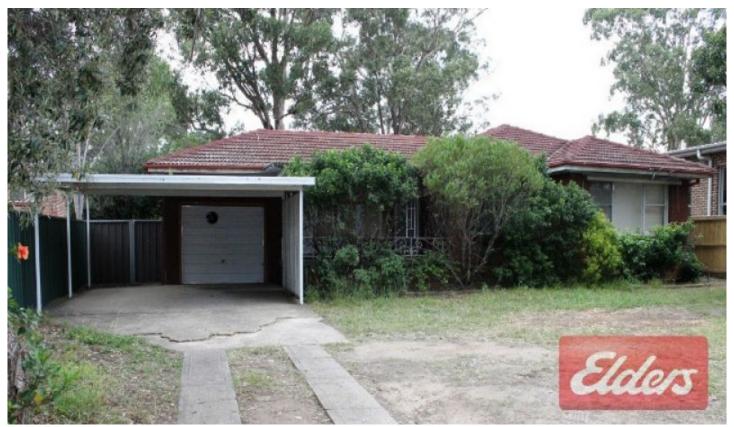

## 529 Wentworth Avenue Toongabbie NSW

This large family home features three great size bedrooms with built-ins to 2. Large open plan lounge area, neat and tidy kitchen with ample cupboard space plus separate dining area. Spacious main bathroom with new vanity, separate bath and shower. The home has a very large closed in back sunroom area - plus huge backyard area. Plenty of room for the children to play!. Single garage plus carport area. Literally minutes walk to Toongabbie train station, shops and amenities.