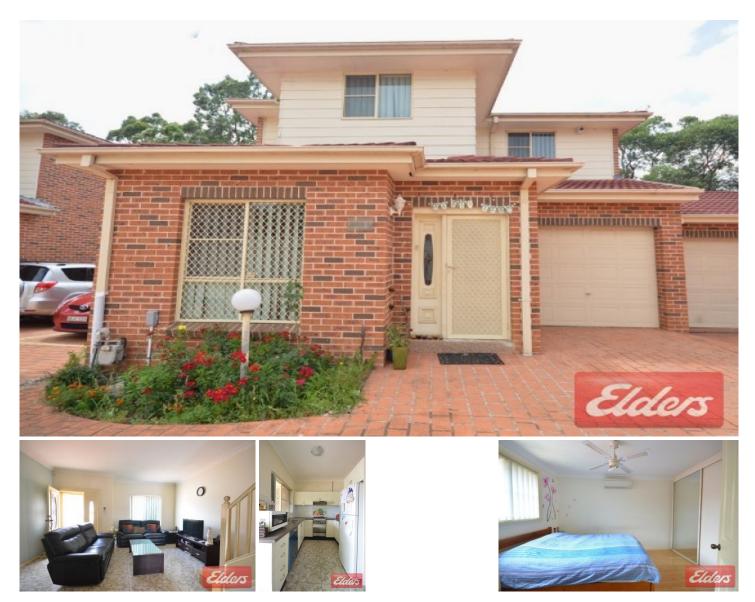

## 13/139-145 Targo Road Girraween NSW

This amazing family townhouse features large fully tiled open plan lounge and dining area with lots of natural sunlight. Dining area flows onto fully covered back deck area overlooking fully paved courtyard. Modern gas kitchen with ample cupboard space and dishwasher. Second shower area - ideal for the growing family. Upstairs features floating floorboards throughout, all three bedrooms are great sizes and feature built-ins, ceiling fans and air conditioning. Large main spacious bathroom. Small boutique complex in ideal location as in catchment area to sought after Girraween Public and High Schools. Minutes to either Toongabbie or Pendle Hill amenities. Sorry no pets.