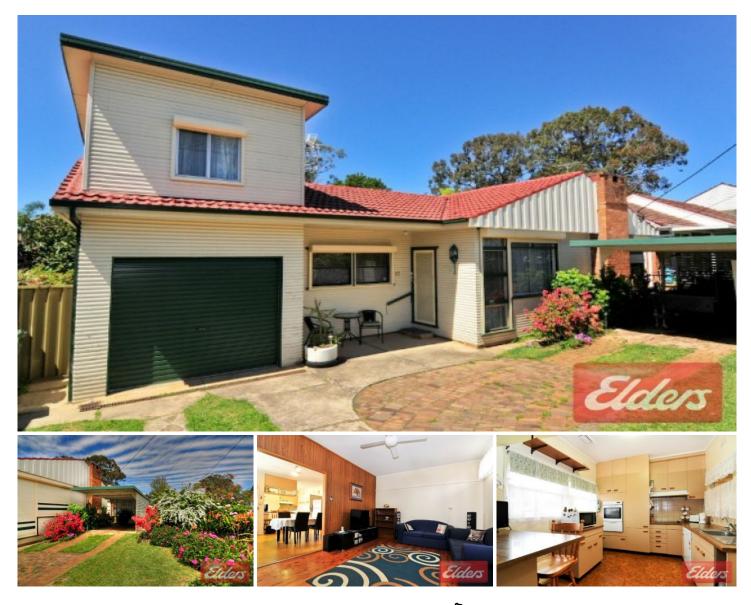

## 67 Binalong Road Old Toongabbie NSW

This large family home features four bedrooms plus a study area - 3 bedrooms features wardrobes. Living areas include a large lounge room with polished timber floors and combustion fireplace, a huge dining room adjoining the great sized kitchen with dishwasher and as an added bonus there is a sunroom or extra dining room which opens out to the backyard. Top section of the home features large bedroom plus study/rumpus area. Remote control garage plus carport. Beautifully manicured garden areas and ideal backyard. You will love the convenience of this location with schools, shops, station, childcare, and churches close by plus the bus stop to Westmead and Parramatta is just footsteps away. Sorry no pets.