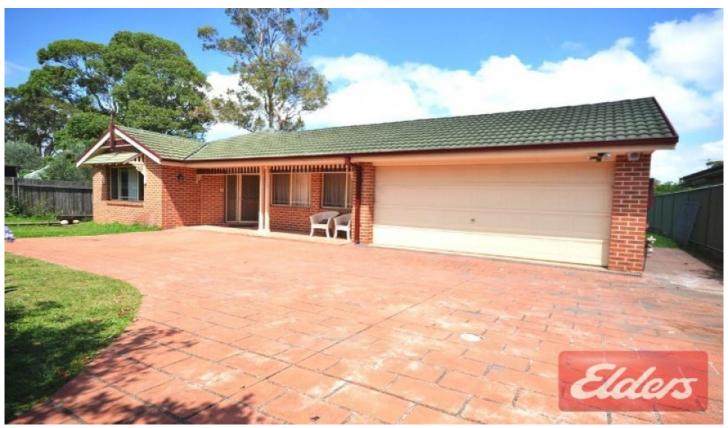

## 18 Lamonerie Street Toongabbie NSW

This large family home is ideally located walking distance to local schools, shops and train station. The home features formal and informal living areas with air conditioning. Large main bedroom with walk-in robe and ensuite. All other bedrooms have built-in wardrobes. Spacious newly renovated main bathroom and spacious modern kitchen with ample cupboard space with gas cooking. Double lock up garage.