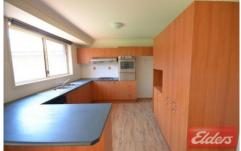

## 18 Lamonerie Street Toongabbie NSW

This large family home is ideally located walking distance to local schools, shops and train station. The home features formal and informal living areas with air conditioning. Large main bedroom with walk-in robe and ensuite. All other bedrooms have built-in wardrobes. Spacious newly renovated main bathroom and spacious modern kitchen with ample cupboard space with gas cooking. Double lock up garage.