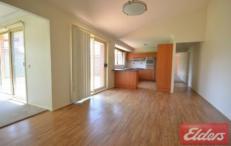

## 18 Lamonerie Street Toongabbie NSW

This large family home is ideally located walking distance to local schools, shops and train station. The home features formal and informal living areas with air conditioning. Large main bedroom with walk-in robe and ensuite. All other bedrooms have built-in wardrobes. Spacious newly renovated main bathroom and spacious modern kitchen with ample cupboard space with gas cooking. Double lock up garage.