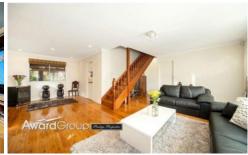

## 40 Lucretia Road Seven Hills NSW

Two storey large family home - ideal for the growing family and features, large L shaped family living/dining areas, contemporary style (eat-in) kitchen with plenty of cupboard and bench space with designated meals area, 6 rooms with fitted built-in robes and opportunities for a study and/or Play room. Two family bathrooms (one upstairs and one downstairs). Flowing access out to an enclosed entertaining area, in ground pool and undercover deck/cabana area. Secure remote access to plenty of off street parking. Plenty of air-conditioning, polished timber floor boards, alarm system. Centrally located to shops, schools, parks, transport and main arterial roads. Sorry no pets.