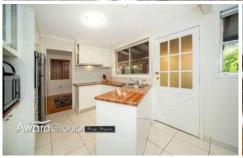

## 40 Lucretia Road Seven Hills NSW

Two storey large family home - ideal for the growing family and features, large L shaped family living/dining areas, contemporary style (eat-in) kitchen with plenty of cupboard and bench space with designated meals area, 6 rooms with fitted built-in robes and opportunities for a study and/or Play room. Two family bathrooms (one upstairs and one downstairs). Flowing access out to an enclosed entertaining area, in ground pool and undercover deck/cabana area. Secure remote access to plenty of off street parking. Plenty of air-conditioning, polished timber floor boards, alarm system. Centrally located to shops, schools, parks, transport and main arterial roads. Sorry no pets.