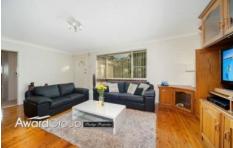

## 40 Lucretia Road Seven Hills NSW

Two storey large family home - ideal for the growing family and features, large L shaped family living/dining areas, contemporary style (eat-in) kitchen with plenty of cupboard and bench space with designated meals area, 6 rooms with fitted built-in robes and opportunities for a study and/or Play room. Two family bathrooms (one upstairs and one downstairs). Flowing access out to an enclosed entertaining area, in ground pool and undercover deck/cabana area. Secure remote access to plenty of off street parking. Plenty of air-conditioning, polished timber floor boards, alarm system. Centrally located to shops, schools, parks, transport and main arterial roads. Sorry no pets.