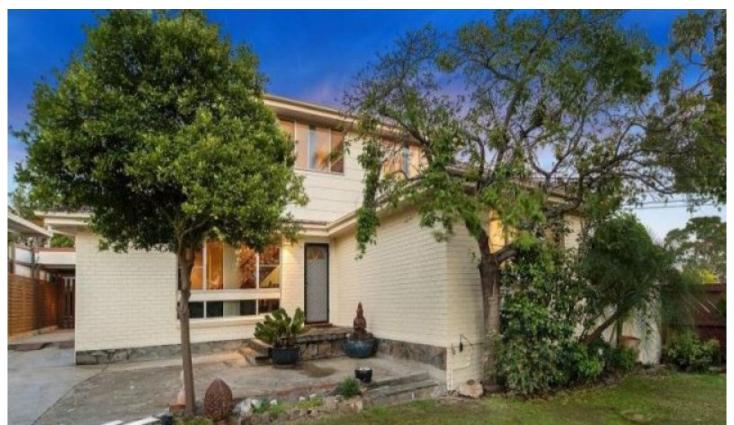

## 40 Lucretia Road Seven Hills NSW

Two storey large family home - ideal for the growing family and features, large L shaped family living/dining areas, contemporary style (eat-in) kitchen with plenty of cupboard and bench space with designated meals area, 6 rooms with fitted built-in robes and opportunities for a study and/or Play room. Two family bathrooms (one upstairs and one downstairs). Flowing access out to an enclosed entertaining area, in ground pool and undercover deck/cabana area. Secure remote access to plenty of off street parking. Plenty of air-conditioning, polished timber floor boards, alarm system. Centrally located to shops, schools, parks, transport and main arterial roads. Sorry no pets.