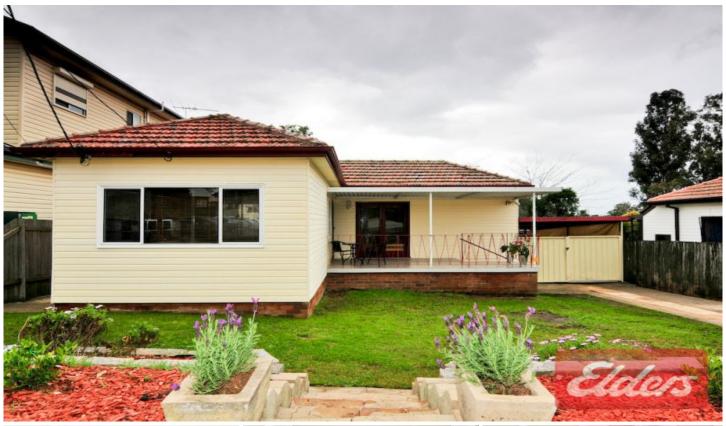

## 23 Fullam Road Blacktown NSW

The stylish interior welcomes you with polished timber floorboards throughout, high ceilings, a great sized timber kitchen with dishwasher, a newly renovated laundry, 3 large bedrooms, master with huge mirrored built in wardrobe, and a lounge and dining area with split system airconditioning. Wide side access leads through to a massive carport and extra large lock up garage. Behind the garage is an additional awning which is ideal for storage. You will surely appreciate the convenience of this location, with the bus stop at your doorstep, local shops and a selection of excellent public, private and selective schools nearby while Westpoint Shopping Centre and Blacktown train station is an easy 20 minute walk away. Sorry no pets.