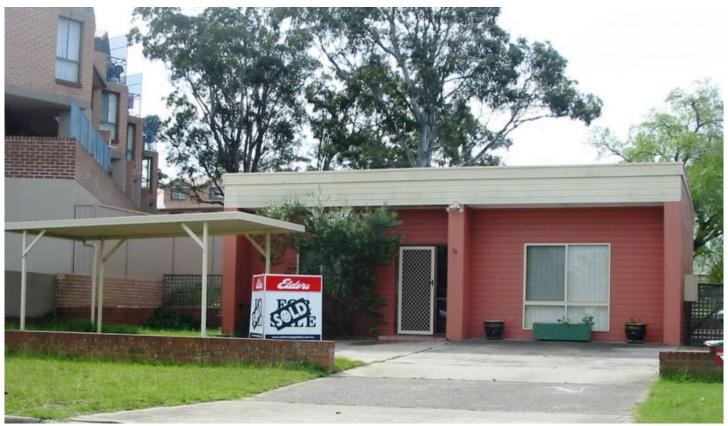

## 34 Cooyong Crescent Toongabbie NSW

This neat property is very deceiving as it appears small fom the outside but is a very large family home. The property is fully tiled throughout and features separate lounge area with large eat-in kitchen with ample cupboard space. Three great size bedrooms all with built-ins. One of the main bedrooms has a separate study area and the main bedroom has a great size ensuite. Huge courtyard area with good size section of grass area. This property is located literally minutes walk to Toongabbie station, shops and schools. You will be surprised by just how big this property is! Sorry No pets.