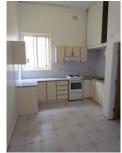

## 34 Cooyong Crescent Toongabbie NSW

This neat property is very deceiving as it appears small fom the outside but is a very large family home. The property is fully tiled throughout and features separate lounge area with large eat-in kitchen with ample cupboard space. Three great size bedrooms all with built-ins. One of the main bedrooms has a separate study area and the main bedroom has a great size ensuite. Huge courtyard area with good size section of grass area. This property is located literally minutes walk to Toongabbie station, shops and schools. You will be surprised by just how big this property is! Sorry No pets.