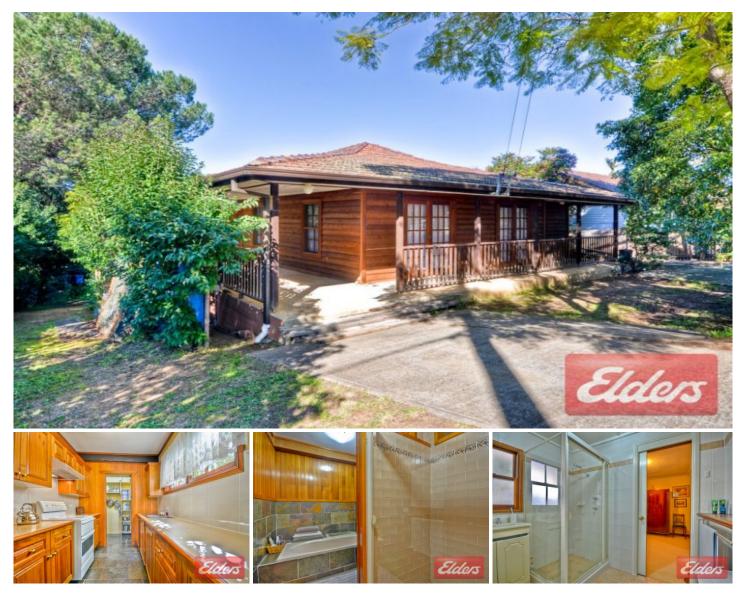

## 16 Metella Road Toongabbie NSW

This amazing home truly is one of a kind for the area! Once inside you'll feel like you're in your own piece of tranquility as you're surrounded by tree leafed property which features 5 bedrooms plus study, master suite with retreat, walk-in-robe and ensuite, 2 further bathrooms, open plan living with woodfire heater, timber kitchen with walk-in pantry and an exquisite wrap around balcony accessible via French doors from the majority of rooms. The home also features a combination of polished floorboards and slate tiles. Ideal for the extended families or possible ideal location for home office or possible surgery (subject to council approval). Dual driveways so plenty of area for cars. All located within a short stroll to Toongabbie station, shopping centre and numerous schooling options. Pets negotiable.