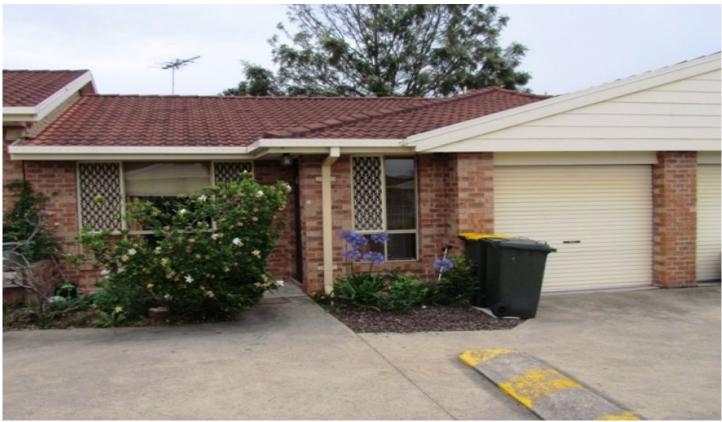

## 9/2 Hawkesbury Road Westmead NSW

This well presented villa features open plan fully tiled lounge and dining area with air conditioning. Modern kitchen with dishwasher and gas cooking with ample cupboard space. Two good size bedrooms with built-ins to main bedroom. Spacious modern bathroom and internal laundry. Low maintenance paved courtyard area enough room for the vegetable garden. Single lock up garage with internal access. Ideal complex as plenty of room for the kids to run around in with small park area in the middle. Great location as transport at door to Westmead and Parramatta stations and local schools with main arterial roads minutes drive.