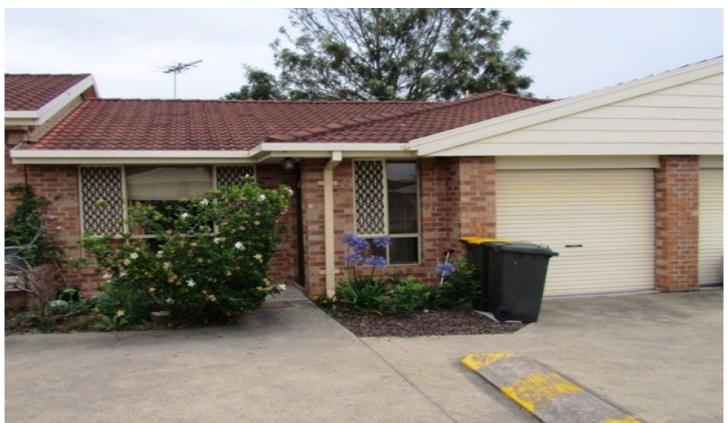

## 9/2 Hawkesbury Road Westmead NSW

This well presented villa features open plan fully tiled lounge and dining area with air conditioning. Modern kitchen with dishwasher and gas cooking with ample cupboard space. Two good size bedrooms with built-ins t main bedroom. Spacious modern bathroom and internal laundry. Low maintenance paved courtyard area enough room for the vegetable garden. Single lock up garage with internal access. Ideal complex as plenty of room for the kids to run around in with small park area in the middle. Great location as transport at door to Westmead Station or Parramatta and local schools with main arterial roads minutes drive. Sorry no pets.