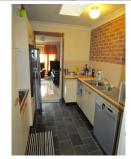

## 9/2 Hawkesbury Road Westmead NSW

This well presented villa features open plan fully tiled lounge and dining area with air conditioning. Modern kitchen with dishwasher and gas cooking with ample cupboard space. Two good size bedrooms with built-ins t main bedroom. Spacious modern bathroom and internal laundry. Low maintenance paved courtyard area enough room for the vegetable garden. Single lock up garage with internal access. Ideal complex as plenty of room for the kids to run around in with small park area in the middle. Great location as transport at door to Westmead Station or Parramatta and local schools with main arterial roads minutes drive. Sorry no pets.