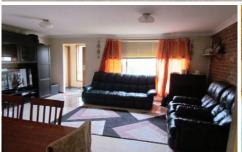

## 9/2 Hawkesbury Road Westmead NSW

This well presented villa features open plan fully tiled lounge and dining area with air conditioning. Modern kitchen with dishwasher and gas cooking with ample cupboard space. Two good size bedrooms with built-ins t main bedroom. Spacious modern bathroom and internal laundry. Low maintenance paved courtyard area enough room for the vegetable garden. Single lock up garage with internal access. Ideal complex as plenty of room for the kids to run around in with small park area in the middle. Great location as transport at door to Westmead Station or Parramatta and local schools with main arterial roads minutes drive. Sorry no pets.