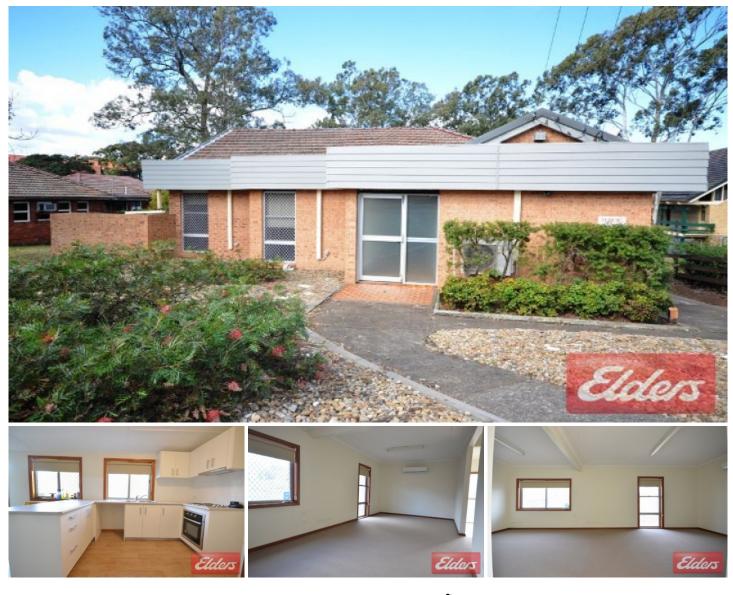

## 102 Flushcombe Road Blacktown NSW

This great family home has been freshly painted throughout and also features new carpet and blinds. The home consists of four large bedrooms plus a fifth room - ideal for computer or study nook, huge open plan lounge area with brand new air conditioner, brand new kitchen with ample cupboard space with plenty of room for the dining table. Original but very neat and tidy bathroom with second separate toilet area. Plenty of room for storage with the laundry area. Low maintenance backyard. Literally next door to selective Patrician Brothers College and minutes walk to Blacktown shops and train station. Single carport with plenty of off street paring out the back. Hurry now to book your inspection. Sorry no pets.