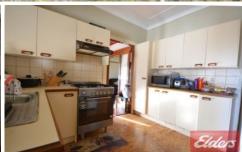

## 10 Bando Road Girraween NSW

This well presented family home has it all and located in sought after Girraween catchment area - directly across the road from Girraween Public School. The home features three bedrooms plus a potential study area. Two of the bedrooms are large double size rooms with all featuring ceiling fans and wardrobes. Large separate lounge room with air conditioning and gas connection for heating. Spacious gas kitchen with stainless steel stove and ample cupboard space. Separate well lit dining area. Original but very neat and tidy main bathroom with separate toilet. A great bonus for this home is a large spacious back family room also with gas connection and air conditioning - all rooms throughout the home feature beautiful hardwood timber flooring. This great family home has an ideal area which would be perfect for the independent teenager or In-Law accommodation! Large room with timber flooring plus a second bathroom area with shower and toilet. Plenty