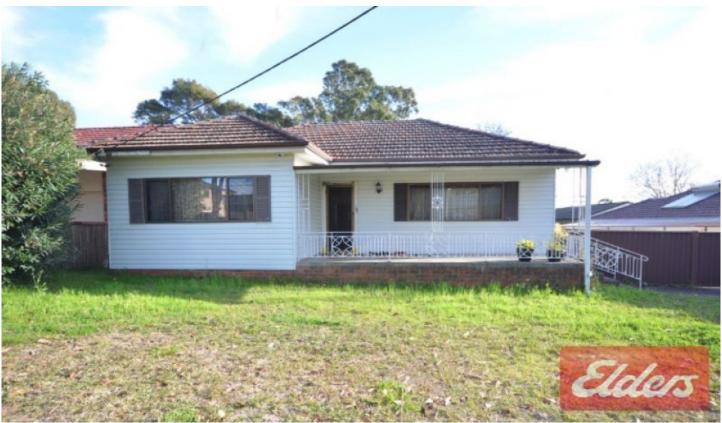

## 10 Bando Road Girraween NSW

This well presented family home has it all and located in sought after Girraween catchment area - directly across the road from Girraween Public School. The home features three bedrooms plus a potential study area. Two of the bedrooms are large double size rooms with all featuring ceiling fans and wardrobes. Large separate lounge room with air conditioning and gas connection for heating. Spacious gas kitchen with stainless steel stove and ample cupboard space. Separate well lit dining area. Original but very neat and tidy main bathroom with separate toilet. A great bonus for this home is a large spacious back family room also with gas connection and air conditioning - all rooms throughout the home feature beautiful hardwood timber flooring. This great family home has an ideal area which would be perfect for the independent teenager or In-Law accommodation! Large room with timber flooring plus a second bathroom area with shower and toilet. Plenty