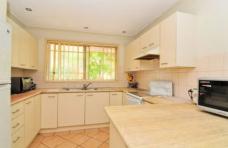

## 1/381 Wentworth Avenue Toongabbie NSW

This great family villa has all the benefits of a home with no maintenance! Freshly painted throughout. Three great size bedrooms with built in wardrobes in all bedrooms, large separate lounge area with separate dining room off the well appointed kitchen with plenty of cupboard space, ducted reverse cycle air conditioning, timber and tile flooring throughout, internal access to the lock up garage, and a second car space. You will be impressed by the massive courtyard with stencilled concrete paving which is large enough to host the biggest of parties or an area for the kids to ride around in - the total area on title being 285m2. Ideal location as easy walk to Pendle Hill train station and shops with local schools all close by. Sorry no pets.