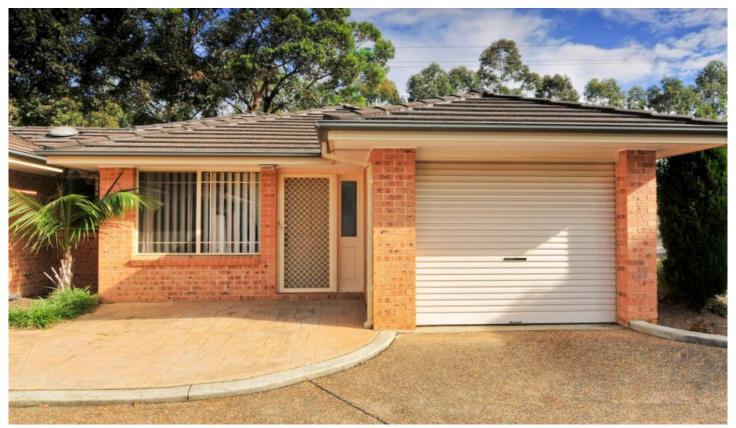

## 1/381 Wentworth Avenue Toongabbie NSW

This great family villa has all the benefits of a home with no maintenance! Freshly painted throughout. Three great size bedrooms with built in wardrobes in all bedrooms, large separate lounge area with separate dining room off the well appointed kitchen with plenty of cupboard space, ducted reverse cycle air conditioning, timber and tile flooring throughout, internal access to the lock up garage, and a second car space. You will be impressed by the massive courtyard with stencilled concrete paving which is large enough to host the biggest of parties or an area for the kids to ride around in - the total area on title being 285m2. Ideal location as easy walk to Pendle Hill train station and shops with local schools all close by. Sorry no pets.