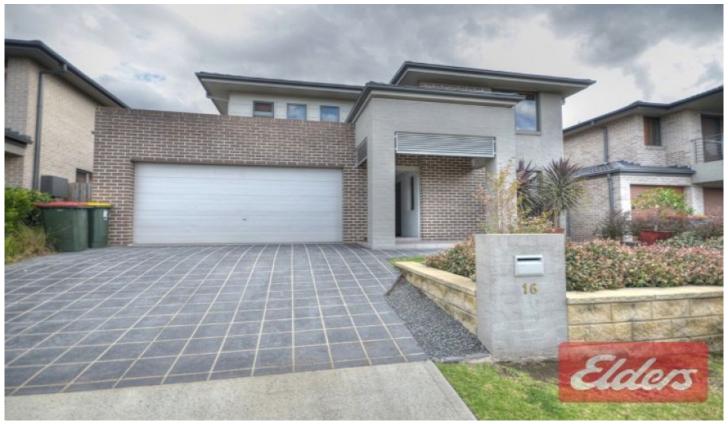

## 16 Adelong Parade The Ponds NSW

This immaculate two storey family home features fully tiled downstairs areas featuring great size lounge room area with separate dining area plus family room. Modern stylish kitchen area with gas cooking, ample cupboard space and dishwasher. Internal laundry plus downstairs third toilet. Upstairs area features great size family room with four great size bedrooms. Main bedroom features walk in robe plus ensuite - all other bedrooms have built-ins with 2 rooms being double sized. Large modern light and airy main bathroom. Plenty of room in the backyard for the kids to run around in. Double garage with internal access. Close to the new Rouse Hill Town Centre, transport and schools.