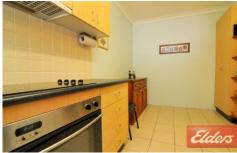

1/19-21 Jessie Street Westmead NSW

This spacious well presented unit features two very good size bedrooms with built-ins to main. Huge open plan lounge and dining area with air conditioning. Modern spacious kitchen with ample cupboard space. Great size undercover entertaining patio area with your own clothes line. Ideal level access entry - no steps! Single lock up garage. Ultra convenient location, walk to station, shops, hospitals and Parramatta park.