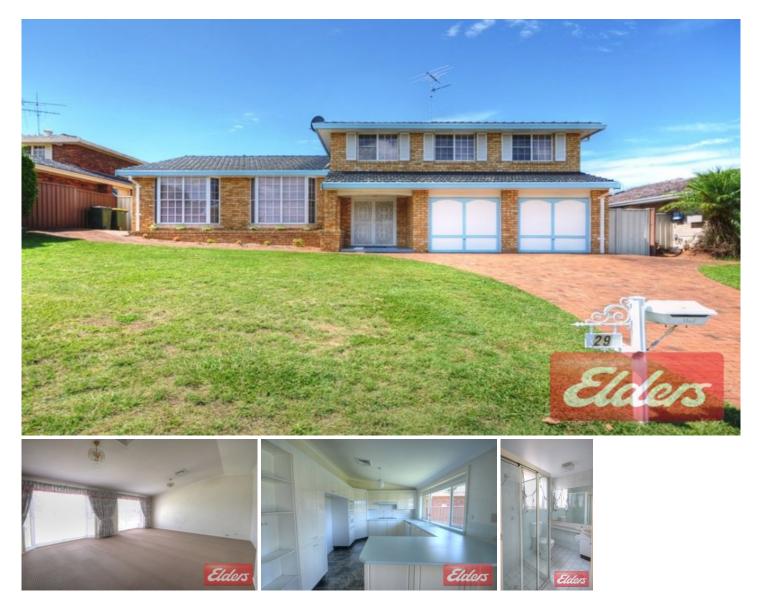

## 29 Bromfield Avenue Prospect NSW

This immaculate family home truly must be inspected to appreciate all that this incredible sized home has to offer. Brand new carpet throughout all bedrooms, lounge room and dining area. This gorgeous tri-level home features four huge bedrooms, main bedroom is a double size bedroom with light and airy ensuite. All rooms feature large built-in wardrobes. Enormous separate lounge room that oozes lots of natural light and features ducted air conditioning throughout plus gas connection. The ideal family kitchen that has ample cupboard space and popular gas cooking. Great size separate dining area that leads downstairs to an amazing fully tiled family room that features a bar area. Huge main three-way bathroom with new tiling in the shower area. Internal laundry plus third bathroom. The ideal size backyard with outdoor covered entertaining area. Huge double lock up garage area with internal access to entry foyer area. The home is located in one of Prospect's