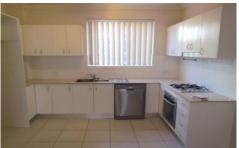

## 10/178-182 Bridge Road Westmead NSW

This one bedroom modern unit is a must to inspect! Spacious kitchen with ample cupboard space, stainless steel appliances, gas cooking and dishwasher. Open plan lounge and dining area with air conditioning and great balcony - ideal spot for the BBQ. Great size bedroom with built-ins. Internal laundry with clothes dryer. Single lock up garage in security complex. The property is ideally located minutes to main arterial roads, hospital and Westmead facilities. Sorry no pets.