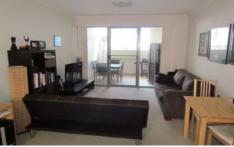

## 10/178-182 Bridge Road Westmead NSW

This one bedroom modern unit is a must to inspect! Spacious kitchen with ample cupboard space, stainless steel appliances, gas cooking and dishwasher. Open plan lounge and dining area with air conditioning and great balcony - ideal spot for the BBQ. Great size bedroom with built-ins. Internal laundry with clothes dryer. Single lock up garage in security complex. The property is ideally located minutes to main arterial roads, hospital and Westmead facilities. Sorry no pets.