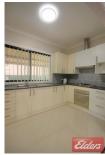

## 22 Great Western Highway Prospect NSW

This 3 bedroom house can be very much deceiving from the outside but it has been completely renovated inside offering three good size bedrooms with built in robes to 2 and ceiling fans to both, floating floorboards throughout. Enjoy a spacious lounge with air conditioning with plenty of natural lighting, separate dining area off a beautiful brand new modern kitchen with plenty of cupboard space and brand new appliances including gas cooking for the convenience of those culinary skills, brand new modern bathroom with that light and airy feel to it. Large internal laundry with second toilet, large backyard with plenty of space for the kids and entertaining needs. Property includes a single carport and plenty of driveway space. Sorry no pets.