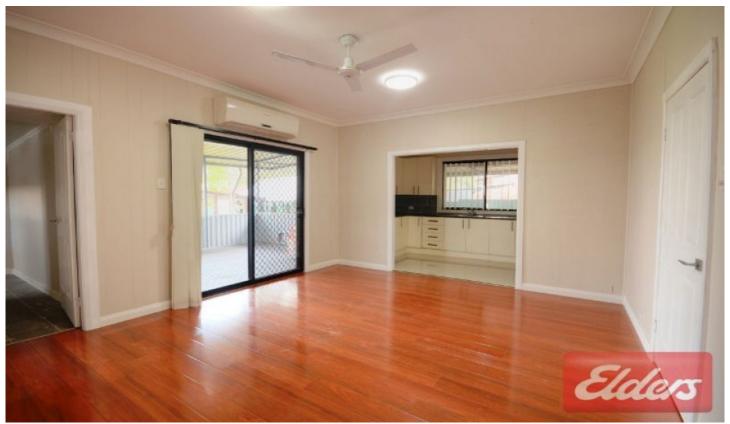

## 22 Great Western Highway Prospect NSW

This 3 bedroom house can be very much deceiving from the outside but it has been completely renovated inside offering three good size bedrooms with built in robes to 2 and ceiling fans to both, floating floorboards throughout. Enjoy a spacious lounge with air conditioning with plenty of natural lighting, separate dining area off a beautiful brand new modern kitchen with plenty of cupboard space and brand new appliances including gas cooking for the convenience of those culinary skills, brand new modern bathroom with that light and airy feel to it. Large internal laundry with second toilet, large backyard with plenty of space for the kids and entertaining needs. Property includes a single carport and plenty of driveway space. Sorry no pets.