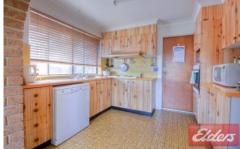

## 3/28 Caroline Street Westmead NSW

This great light and airy unit features two generous size bedrooms with built-ins and ceiling fan to main bedroom, spacious open plan living area with air conditioning with great balcony. Spacious timber kitchen with ample cupboard space and dishwasher. Immaculate main bathroom and separate internal laundry area. The property features timber flooring throughout and tandem garage with extra storage area. Conveniently located, it enjoys a vibrant lifestyle close to Westmead Hospital, shopping, schools, transport, chic cafes, Parramatta Park and Golf Course