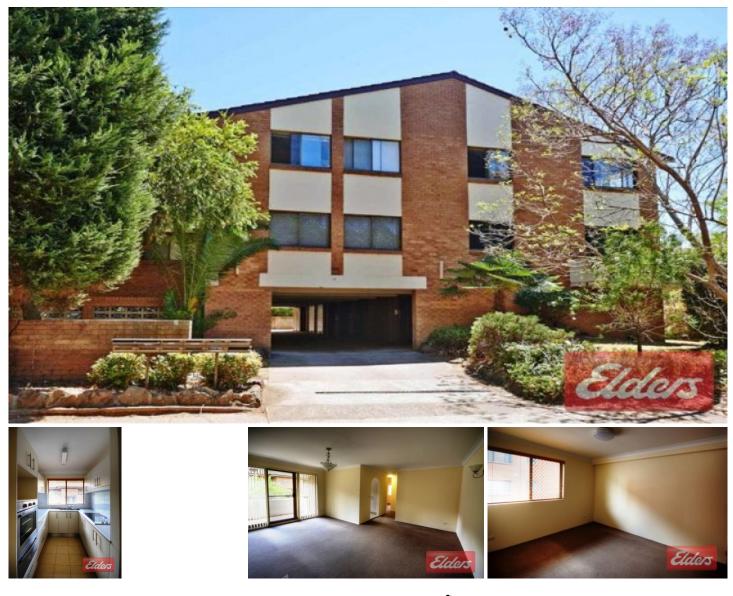

## 29 Park Avenue Westmead NSW

This freshly painted two bedroom unit with built ins offers a formal lounge and dining area with and a reverse cycle air conditioning which opens onto a good size balcony, recently renovated kitchen, modern bathroom, internal laundry, security intercom, and a single lock up garage. Located on the top floor of a secure block and a close walk to Westmead train station, Westmead public school, Parramatta Park, Westmead hospitals and Parramatta CBD. 2 🛤 2 🖕 1 🚘