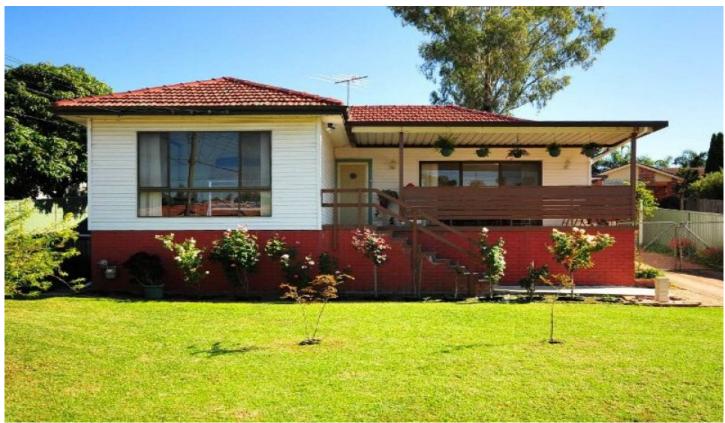

## 73 Metella Road Toongabbie NSW

This four bedroom family home is a MUST to inspect! If you've outgrown your family home and require the extra space then this is the property for you! The property offers a combination of timber flooring and tiles throughout, four great size bedrooms with built-ins to three rooms. Spacious formal lounge area with separate dining room off the spacious kitchen area which features gas cooking and plenty of cupboard space. Stroll to the back of the home which opens up to an enormous family room which over looks a lovely landscaped backyard with covered entertaining area and single carport. The home also features bathroom with second shower and toilet in the internal laundry area. The property is ideally located as minutes to local train staion and shops with schools all close by. This home truly is worth the inspection as first to see will be impressed!! Dishwasher not included. PETSnegotiable.