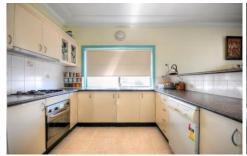

## 73 Metella Road Toongabbie NSW

This four bedroom family home is a MUST to inspect! If you've outgrown your family home and require the extra space then this is the property for you! The property offers a combination of timber flooring and tiles throughout, four great size bedrooms with built-ins to three rooms. Spacious formal lounge area with separate dining room off the spacious kitchen area which features gas cooking and plenty of cupboard space. Stroll to the back of the home which opens up to an enormous family room which over looks a lovely landscaped backyard with covered entertaining area and single carport. The home also features bathroom with second shower and toilet in the internal laundry area. The property is ideally located as minutes to local train staion and shops with schools all close by. This home truly is worth the inspection as first to see will be impressed!! Dishwasher not included. PETSnegotiable.