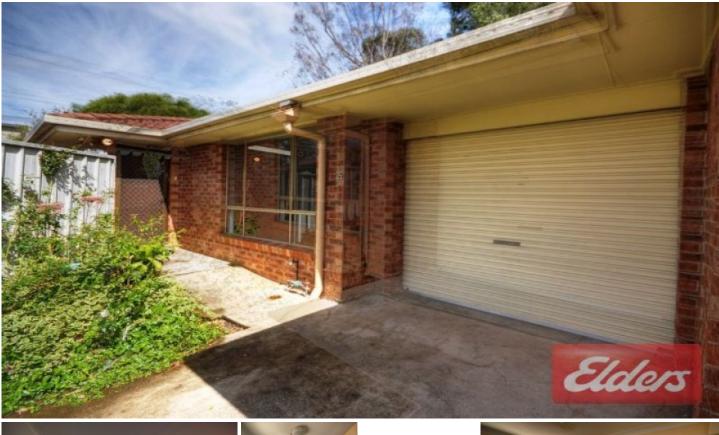

Floorboards throughout combined lounge and dining area with A/C. Modern kitchen with gas cooking with ample cupboard space. Three good size bedrooms with mirrored built-ins to the main bedroom. Spacious modern bathroom and internal laundry. Low maintenance paved courtyard area. Single lock up garage with internal access. Great location as transport at door to Westmead Station or Parramatta and local schools with main arterial roads minutes drive.