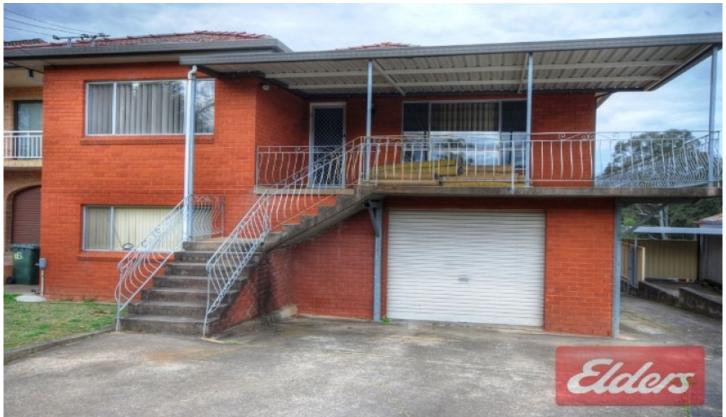

## 162 Metella Road Toongabbie NSW

This great family home must be inspected to appreciate how spacious this recently painted and carpeted home is! Large separate lounge and dining areas. Huge eat-in kitchen with ample cupboard space. Three great size bedrooms. Large light and airy main bathroom with external laundry. Street parking only. Please note there is a separate residence in the below garage area. Lawns and water usage included in weekly rent. Sorry no pets.