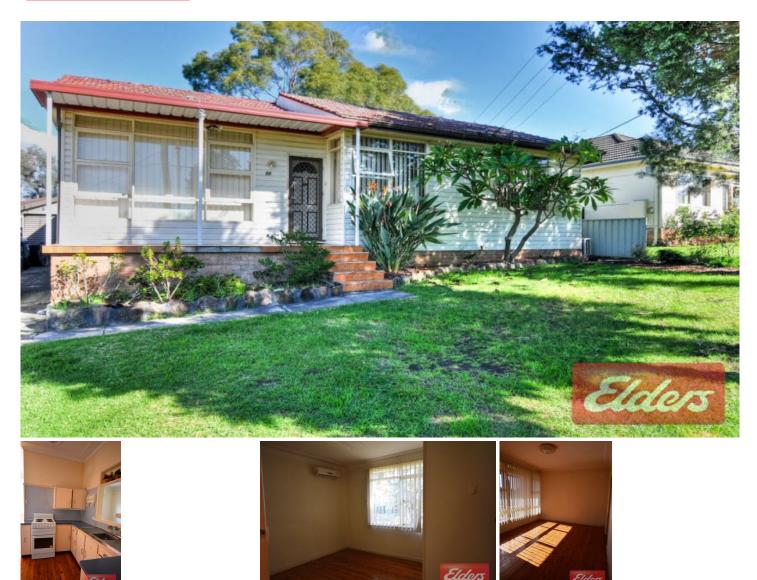

## 94 Bombala Road Pendle Hill NSW

This spacious family home features polished floorboards throughout all rooms. Separate large lounge area with separate dining room. Original but neat and tidy kitchen with new stove. Three good size bedrooms with built-in and air conditioner to the main bedroom. Original bathroom with second toilet to laundry area. Great size back family/rumpus room. The house is located in ideal location as minutes to Pendle Hill amenities and main arterial roads with transport and schools all close by. Pets negotiable.